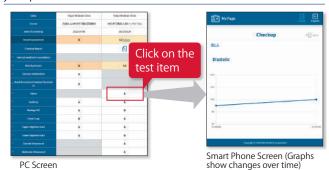

## See your results

Click on the Checkup Result

displayed on My Page.

You can see your most recent results and compare them to your previous results.

You can download your result table in PDF format

You can check your results both on paper and on the web.